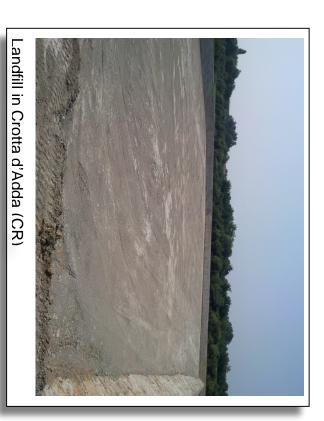

|                               | special waste               |                                                                |           |                        |
|-------------------------------|-----------------------------|----------------------------------------------------------------|-----------|------------------------|
| Crotta d'Adda<br>(CR) - Italy | Inert waste                 | Conception Environmental impact assessment and works direction | 2.900.000 | 2007-2012<br>2015-2016 |
| Rezzato (BS) -<br>Italy       | Inert waste                 | Conception and works direction                                 | 450.000   | 2008-2010              |
| Ghedi (BS) -<br>Italy         | Inert waste                 | Conception                                                     | 1.500.000 | 2015-2016              |
| Valona<br>(Albania)           | Municipal solid waste       | Conception                                                     | 2.000.000 | 2008                   |
| Rezzato (BS) -<br>Italy       | Non-hazardous special waste | Conception<br>Environmental<br>impact<br>assessment            | 1'890'000 | 2011-2016              |

# 4.1.3 Environmental impact assessments

| • | Landfill and waste inerting plant in Cazzago S.M. (BS)             |             |
|---|--------------------------------------------------------------------|-------------|
|   |                                                                    | year 2000   |
| • | Mine of inert materials in Foresto Sparso (BG)                     |             |
|   |                                                                    | year 2001   |
| • | Landfill for non-hazardous special waste in Calcinato (BS)         |             |
|   |                                                                    | year 2002   |
| • | Landfill for non-hazardous special waste in Montichiari (BS)       |             |
|   |                                                                    | year 2003   |
| • | Treatment plants for non-hazardous special waste in Adro (BS)      | •           |
|   |                                                                    | year 2004   |
|   | Landfill for non-hazardous special waste in Rovato (BS)            | , ca. 200 . |
|   | Landin for flori-flazardous special waste in Novato (Do)           | year 2004   |
|   | Landell and waste treatment about in Oak around Dr. (MN)           | year 2004   |
| • | Landfill and waste treatment plant in Carbonara di Po. (MN)        |             |
|   |                                                                    | year 2004   |
| • | Landfill for special waste containing asbestos in Montichiari (BS) |             |
|   |                                                                    | year 2005   |
| • | Treatment plants for hazardous and non-hazardous special           | waste in    |
|   | Gavardo (BS)                                                       |             |
|   |                                                                    | year 2005   |
| • | Landfill for non-hazardous special waste in Calcinato (BS)         |             |
|   |                                                                    | year 2006   |
| • | Landfill for inert waste in Paderno Franciacorta (BS)              |             |
|   |                                                                    | year 2006   |
| • | Landfill for inert waste in Crotta d'Adda (CR)                     | •           |
|   |                                                                    | year 2007   |
|   | Landfill for non-hazardous special waste in Rezzato (BS)           | you! 200!   |
| - | Landini for flori-flazardous special waste in Nezzato (DO)         | Voor 2011   |
|   | Land Mill for in out words in OL & I' (DO)                         | year 2011   |
| • | Landfill for inert waste in Ghedi (BS)                             |             |
|   |                                                                    | year 2015   |