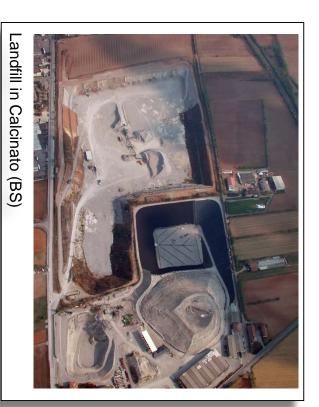

## 4.1.1 Landfills

Conception, environmental impact assessment and works direction of the landfills listed in the table below.

| Place                                   | Type of waste                                       | Activities                                                                    | Volume          | Year                           |
|-----------------------------------------|-----------------------------------------------------|-------------------------------------------------------------------------------|-----------------|--------------------------------|
| Cologno<br>Monzese (MI) -<br>Italy      | Hazardous special waste                             | Conception<br>and works<br>direction                                          | (mc)<br>210'000 | 1995-1998                      |
| Calcinato (BS) - Italy                  | Hazardous<br>and non-<br>hazardous<br>special waste | Conception<br>and works<br>direction                                          | 500'000         | 1999-2008                      |
| Cazzago S.M.<br>(BS) - Italy            | Special waste                                       | Conception<br>Environmental<br>impact<br>assessment                           | 1'420'000       | 2000                           |
| Kosovo Polje<br>(Kosovo)                | Municipal<br>waste                                  | Conception and works direction                                                | 100'000         | 2000                           |
| Calcinato (BS) - Italy                  | Non-hazardous special waste                         | Conception<br>Environmental<br>impact<br>assessment                           | 2.000'000       | 2002<br>2009-2010<br>2015-2016 |
| Montichiari<br>(BS) - Italy             | Non-hazardous<br>special waste                      | Conception<br>Environmental<br>impact<br>assessment<br>and works<br>direction | 985'000         | 2003-2011                      |
| Montichiari<br>(BS) - Italy             | Special waste containing asbestos                   | Conception Environmental impact assessment and works direction                | 875'000         | 2005-2016                      |
| Paderno<br>Franciacorta<br>(BS) - Italy | Inert waste                                         | Conception<br>Environmental<br>impact<br>assessment                           | 50'000          | 2006                           |
| Bedizzole (BS)  – Italy                 | Hazardous<br>and non-<br>hazardous                  | Conception and works direction                                                | 800.000         | 2007-2008<br>2015-2016         |

Landfill in Calcinato (BS)

Plant of energy recover from biogas