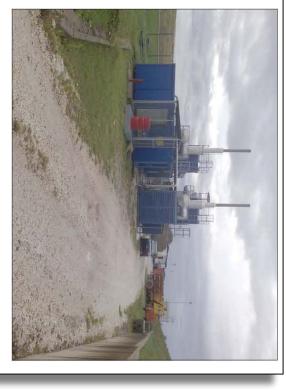

nd works direction | 2.900.000 | 2007-2012<br>2015-2016 |
| Rezzato (BS) -<br>Italy       | Inert waste                 | Conception and works direction                                 | 450.000   | 2008-2010              |
| Ghedi (BS) -<br>Italy         | Inert waste                 | Conception                                                     | 1.500.000 | 2015-2016              |
| Valona<br>(Albania)           | Municipal solid waste       | Conception                                                     | 2.000.000 | 2008                   |
| Rezzato (BS) -<br>Italy       | Non-hazardous special waste | Conception<br>Environmental<br>impact<br>assessment            | 1'890'000 | 2011-2016              |









Landfill in Calcinato (BS)





Plant of energy recover from biogas



## 4.1.2 Waste treatment plants

Conception, environmental impact assessment and works direction of the waste treatment plants listed in the table below.

| Place                              | Type of treatment                             | Activity                                            | Potentiality (ton/y) | Year      |
|------------------------------------|-----------------------------------------------|-----------------------------------------------------|----------------------|-----------|
| Calcinato (BS) - Italy             | Waste inerting                                | Conception<br>Environmental<br>impact<br>assessment | 120'000              | 1999-2001 |
| Leffe (BG) -<br>Italy              | recover of non-<br>hazardous<br>special waste | Conception