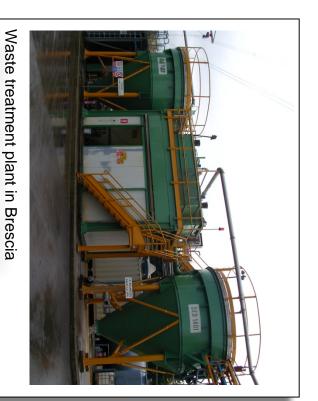

## 4.1.2 Waste treatment plants

Conception, environmental impact assessment and works direction of the waste treatment plants listed in the table below.

| Place                              | Type of treatment                             | Activity                                            | Potentiality (ton/y) | Year      |
|------------------------------------|-----------------------------------------------|-----------------------------------------------------|----------------------|-----------|
| Calcinato (BS) - Italy             | Waste inerting                                | Conception<br>Environmental<br>impact<br>assessment | 120'000              | 1999-2001 |
| Leffe (BG) -<br>Italy              | recover of non-<br>hazardous<br>special waste | Conception                                          | 30'000               | 2002      |
| Bussolengo<br>(VR) - Italy         | Waste inerting                                | Conception                                          | 30'000               | 2002      |
| Cologno<br>Monzese (MI) -<br>Italy | Composting                                    | Works<br>direction                                  |                      | 2002      |
| Brescia (BS) -<br>Italy            | recover of non-<br>hazardous<br>special waste | Conception<br>Works<br>direction                    | 150.000              | 2003      |
| Adro (BS) -<br>Italy               | recover of non-<br>hazardous<br>special waste | Conception<br>Environmental<br>impact<br>assessment | 14'500               | 2003      |
| Adro (BS) -<br>Italy               | recover of non-<br>hazardous<br>special waste | Conception<br>Environmental<br>impact<br>assessment | 14'500               | 2004      |
| Carbonara Po<br>(MN) - Italy       | recover of non-<br>hazardous<br>special waste | Environmental impact assessment                     | 100.000              | 2004      |
| Annone<br>Brianza (LC) -<br>Italy  | Composting                                    | Conception                                          | 30.000               | 2004-2010 |
| Vobarno (BS) -<br>- Italy          | recover of non-<br>hazardous<br>special waste | Conception                                          | 65'000               | 2014-2015 |
| Sarezzo (BS) -<br>- Italy          | recover of non-<br>hazardous<br>special waste | Conception                                          | 65'700               | 2015-2016 |
| Chivasso (TO) - Italy              | recover of non-<br>hazardous<br>special waste | Conception                                          | 400'000              | 2015-2016 |
| Vobarno (BS) -<br>- Italy          | recover of non-<br>hazardous<br>special waste | Conception                                          | 75'000               | 2015-2016 |