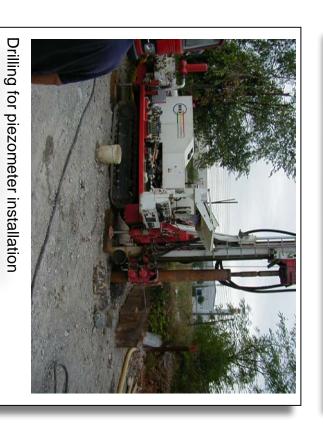

ception Environmental impact assessment and works direction | 2.900.000 | 2007-2012<br>2015-2016 |
| Rezzato (BS) -<br>Italy       | Inert waste                 | Conception and works direction                                 | 450.000   | 2008-2010              |
| Ghedi (BS) -<br>Italy         | Inert waste                 | Conception                                                     | 1.500.000 | 2015-2016              |
| Valona<br>(Albania)           | Municipal solid waste       | Conception                                                     | 2.000.000 | 2008                   |
| Rezzato (BS) -<br>Italy       | Non-hazardous special waste | Conception<br>Environmental<br>impact<br>assessment            | 1'890'000 | 2011-2016              |









Landfill in Calcinato (BS)





Plant of energy recover from biogas



## 4.1.2 Waste treatment plants

Conception, environmental impact assessment and works direction of the waste treatment plants listed in the table below.

| Place                              | Type of treatment                             | Activity                                            | Potentiality (ton/y) | Year      |
|------------------------------------|-----------------------------------------------|-----------------------------------------------------|----------------------|-----------|
| Calcinato (BS) - Italy             | Waste inerting                                | Conception<br>Environmental<br>impact<br>assessment | 120'000              | 1999-2001 |
| Leffe (BG) -<br>Italy              | recover of non-<br>hazardous<br>spe