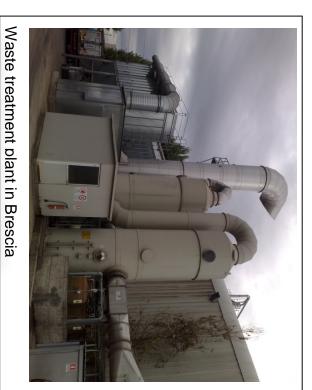

## 4.1.2 Waste treatment plants

Conception, environmental impact assessment and works direction of the waste treatment plants listed in the table below.

| Place                              | Type of treatment                             | Activity                                            | Potentiality (ton/y) | Year      |
|------------------------------------|-----------------------------------------------|-----------------------------------------------------|----------------------|-----------|
| Calcinato (BS) - Italy             | Waste inerting                                | Conception<br>Environmental<br>impact<br>assessment | 120'000              | 1999-2001 |
| Leffe (BG) -<br>Italy              | recover of non-<br>hazardous<br>special waste | Conception                                          | 30'000               | 2002      |
| Bussolengo<br>(VR) - Italy         | Waste inerting                                | Conception                                          | 30'000               | 2002      |
| Cologno<br>Monzese (MI) -<br>Italy | Composting                                    | Works<br>direction                                  |                      | 2002      |
| Brescia (BS) -<br>Italy            | recover of non-<br>hazardous<br>special waste | Conception<br>Works<br>direction                    | 150.000              | 2003      |
| Adro (BS) -<br>Italy               | recover of non-<br>hazardous<br>special waste | Conception<br>Environmental<br>impact<br>assessment | 14'500               | 2003      |
| Adro (BS) -<br>Italy               | recover of non-<br>hazardous<br>special waste | Conception<br>Environmental<br>impact<br>assessment | 14'500               | 2004      |
| Carbonara Po<br>(MN) - Italy       | recover of non-<br>hazardous<br>special waste | Environmental impact assessment                     | 100.000              | 2004      |
| Annone<br>Brianza (LC) -<br>Italy  | Composting                                    | Conception                                          | 30.000               | 2004-2010 |
| Vobarno (BS) -<br>- Italy          | recover of non-<br>hazardous<br>special waste | Conception                                          | 65'000               | 2014-2015 |
| Sarezzo (BS) -<br>- Italy          | recover of non-<br>hazardous<br>special waste | Conception                                          | 65'700               | 2015-2016 |
| Chivasso (TO) - Italy              | recover of non-<br>hazardous<br>special waste | Conception                                          | 400'000              | 2015-2016 |
| Vobarno (BS) -<br>- Italy          | recover of non-<br>hazardous<br>special waste | Conception                                          | 75'000               | 2015-2016 |